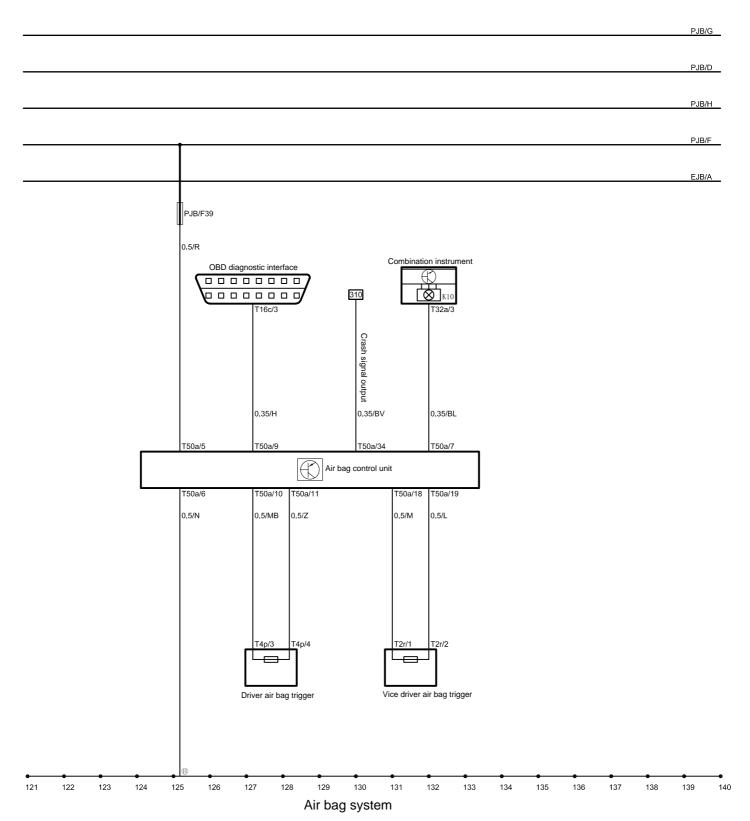

- ®-Passenger compartment LH A pillar ground
- ① Instrument panel beam ground

K10-Combination instrument air bag failure indicator

EJB-Engine compartment fuse box

PJB-Instrument panel fuse box T2r-Vice driver air bag trigger connector, 2 holes, yellow

T4p-Driver air bag trigger connector, 4 holes, yellow

T16c-Diagnostic interface connector, 16 holes, black
T32a-Combination instrument connector A, 32 holes, blue
T50a-Double way air bag control unit connector, 50 holes, yellow

EJB A-Connecting, from engine compartment fuse box to battery positive pole

PJB D-Connecting, instrument panel fuse box binding post PJB F-Connecting, instrument panel fuse box binding post

PJB G-Connecting, instrument panel fuse box binding post

PJB H-Connecting, instrument panel fuse box binding post

①-Air bag control unit ground

T2p-Wheel speed sensor connector, 2 holes, black

T16c-Diagnostic interface connector, 16 holes, black

T32a-Combination instrument connector A, 32 holes, blue T38a-Brake system control unit connector, 38 holes, black