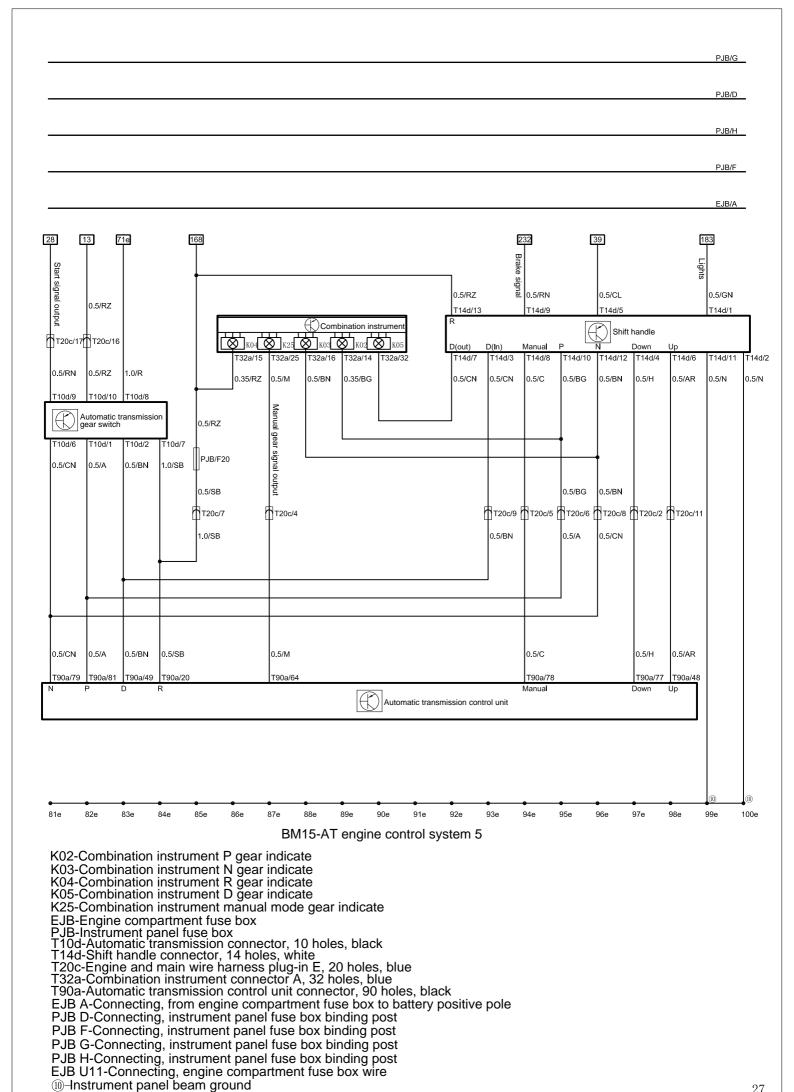

## Content

| Battery, ignition switch                           |    |
|----------------------------------------------------|----|
| Alternator, starter, anti-theft system             |    |
| Horn, condenser fan, oil pump                      | 3  |
| Wiper and washer system                            | 4  |
| Power air conditioner, heating and defrost system  | 5  |
| Radio, steering wheel switch,cigar lighter         | 6  |
| Air bag system                                     |    |
| Brake system                                       | 8  |
| Reversing radar, outer rearview mirror             | 9  |
| Lighters control switch, front fog light           | 10 |
| Front outer lights                                 | 1  |
| Rear outer lamps, inner lamps, sunroof             | 12 |
| Combination instrument, diagnostic connector       | 13 |
| Window glass lifting system                        | 14 |
| Door lock system                                   | 15 |
| Body control unit                                  | 16 |
| Manual air conditioner, heating and defrost system | 17 |
| EPS system                                         | 18 |
| PEPS system                                        | 19 |
| BM15-MT engine control system 1                    | 20 |
| BM15-MT engine control system 2                    |    |
| BM15-MT engine control system 3                    | 22 |
| BM15-AT engine control system 1                    | 23 |
| BM15-AT engine control system 2                    | 24 |
| BM15-AT engine control system 3                    |    |
| BM15-AT engine control system 4                    | 26 |
| BM15-AT engine control system 5                    | 27 |