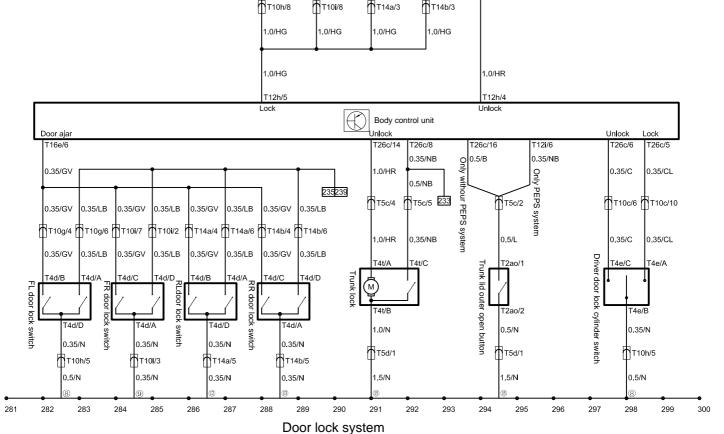

door

T2b/B

1 0/HG

T2b/B

1.0/HG

- door

T2b/B

1.0/HG

T2b/B

1 0/HG

EJB-Engine compartment fuse box

PJB-Instrument panel fuse box

T2b-Door lock motor connector, 2 holes, black

T2ao-Trunk lid outer open button connector, 2 holes, white

T4d-Door lock micro switch connector, 4 holes, black

T4e-Driver door lock cylinder switch connector, 4 holes, grey

T4t-Trunk lock motor connector, 4 holes, white

T5c-Trunk and main wire harness plug-in A, 5 holes, black

T5d-Trunk and main wire harness plug-in B, 5 holes, brown

T10c-FL door and main wire harness plug-in B, 10 holes, white T10g-FL door and main wire harness plug-in C, 10 holes, orange

T10h-FL door and main wire harness plug-in A, 10 holes, black

T10i-FR door and main wire harness plug-in A, 10 holes, black T12h-Body control unit connector A, 12 holes, white T12i-Body control unit connector E, 12 holes, white

T14a-RL door and main wire harness plug-in, 14 holes, white

T14b-RR door and main wire harness plug-in, 14 holes, white T16e-Body control unit connector C, 16 holes, white

T26c-Body control unit connector B, 26 holes, white

EJB A-Connecting, from engine compartment fuse box to battery positive pole

PJB D-Connecting, instrument panel fuse box binding post

PJB F-Connecting, instrument panel fuse box binding post

PJB G-Connecting, instrument panel fuse box binding post

PJB H-Connecting, instrument panel fuse box binding post

(8)-Passenger compartment LH A pillar ground

9-Passenger compartment RH A pillar ground

①-Passenger compartment LH B pillar ground

③-Passenger compartment RH B pillar ground