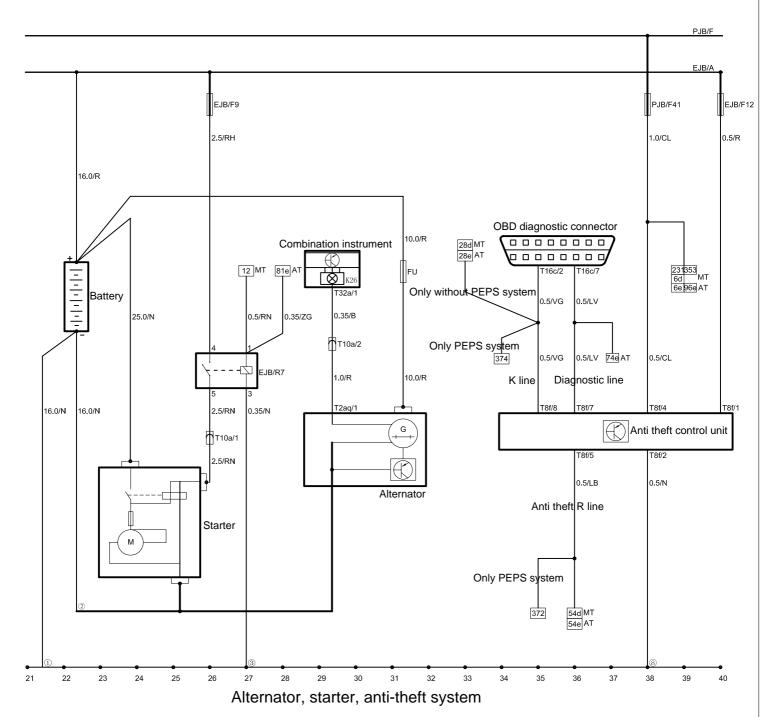

PJB/D

PJB/H

K26-Combination instrument alternator charging indicator

EJB-Engine compartment fuse box

PJB-Instrument panel fuse box

FU-Alternator fuse, on the engine wire harness

T2ag-Alternator connector, 2 holes, black

T8f-Anti theft control unit connector, 8 holes, black

T10a-Engine and main wire harness plug-in A, 10 holes, black

T16c-Diagnostic interface connector, 16 holes, black

Troc-Diagnostic interface connector, to noies, black

T32a-Combination instrument connector A, 32 holes, blue

EJB A-Connecting, from engine compartment fuse box to battery positive pole

PJB D-Connecting, instrument panel fuse box binding post

PJB F-Connecting, instrument panel fuse box binding post

PJB G-Connecting, instrument panel fuse box binding post

- ①-Battery negative pole to body ground
- 2-Battery negative pole to engine ground
- 3-FL engine compartment ground
- ®-Passenger compartment LH A pillar ground