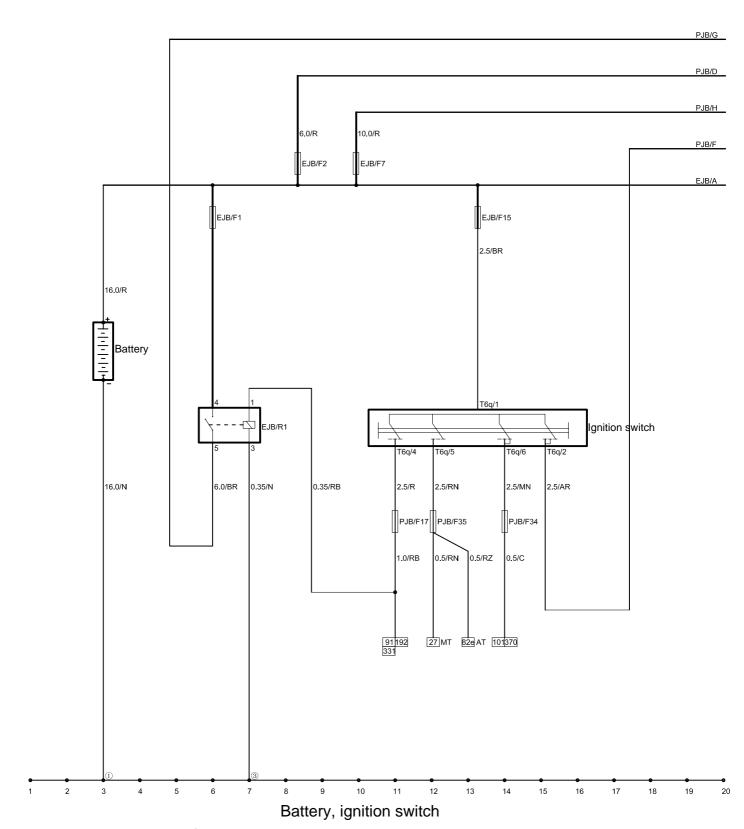

EJB-engine compartment fuse box

PJB-instrument panel fuse box

T6q-ignition switch connector, 6 holes, white

EJB A-connecting, from engine compartment fuse box to battery positive pole

PJB D-connecting, instrument fuse box binding post

PJB F-connecting, instrument fuse box binding post

PJB G-connecting, instrument fuse box binding post

PJB H-connecting, instrument fuse box binding post ①-Battery negative to body ground

3-FL engine compartment ground