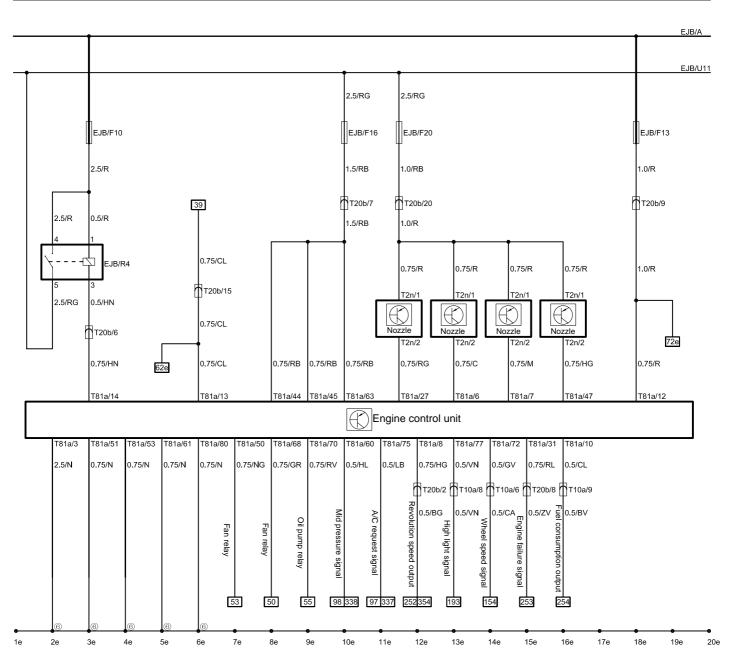

PJB/G PJB/D PJB/H PJB/F EJB/A EJB/U11 2.5/RG 2.5/RG EJB/F10 EJB/F16 EJB/F20 EJB/F13 2.5/R 1.5/RB 1.0/RB 1.0/R T20b/7 T20b/20 T20b/9 2.5/R 0.5/R 1.5/RB 1.0/R 39 0.75/R 0.75/R 0.75/R 0.75/R

0.75/RB

T2n/2

0.75/RG

0.75/C

Γ2n/2

0.75/M

T2n/2

0.75/HG

0.75/R

EJB-Engine compartment fuse box

PJB-Instrument panel fuse box

T2n-Nozzle connector, 2 holes, black T2ar-Clutch switch connector, 2 holes, white

0.5/HN

T20b/6

0.75/HN

2.5/RG

0.75/CL

**₼**т20b/15

0.75/CL

0.75/RB

0.75/RB

T10a-Engine and main wire harness plug-in A, 10 holes, black T10p-Engine and main wire harness plug-in C, 10 holes, black T20b-Engine and main wire harness plug-in B, 20 holes, black T81a-Engine control unit connector, 81 holes, black

EJB A-Connecting, from engine compartment fuse box to battery positive pole

PJB D-Connecting, instrument panel fuse box binding post PJB F-Connecting, instrument panel fuse box binding post

PJB G-Connecting, instrument panel fuse box binding post

PJB H-Connecting, instrument panel fuse box binding post

EJB U11-Connecting, engine compartment fuse box wire

6-Water channel inner engine wire harness ground

®-Passenger compartment LH A pillar ground

EJB-Engine compartment fuse box