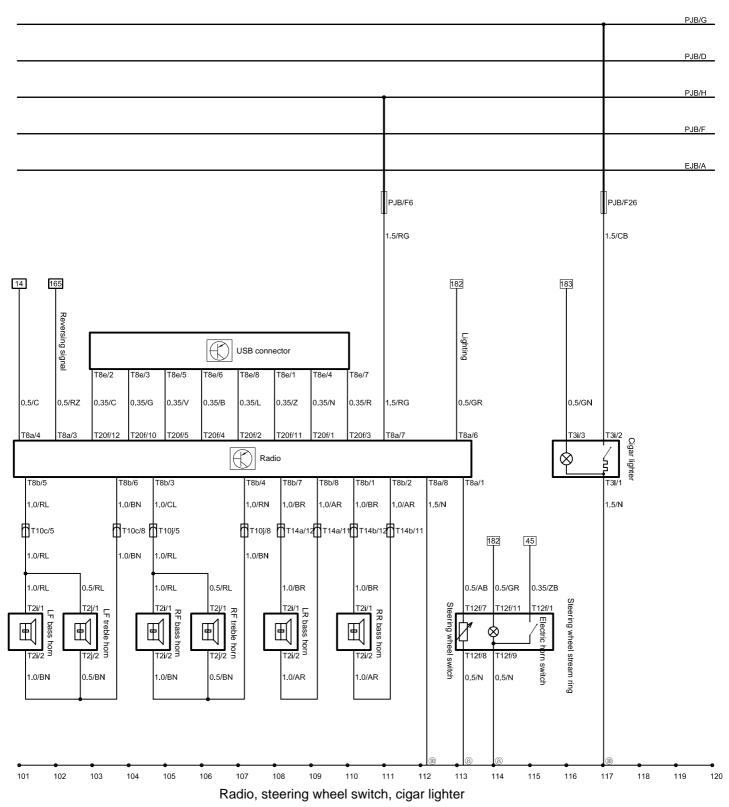

4-RF engine compartment ground

®-Passenger compartment LH A pillar ground

**10**-Instrument panel beam ground

**№**-Passenger compartment rear seat RH ground

①-Passenger compartment RH C pillar ground

- EJB-Engine compartment fuse box
- PJB-Instrument panel fuse box
- T2i-Bass horn connector, 2 holes, black
- T2j-Treble horn connector, 2 holes, black
- T3i-Cigar lighter connector, 3 holes, white
- T8a-Radio connector A, 8 holes, white
- T8b-Radio connector B, 8 holes, black
- T8e-USB interface connector, 8 holes, black
- T10c-LF door and main wire harness plug-in B, 10 holes, white
- T10j-RF door and main wire harness plug-in B, 10 holes, white T12f-Steering wheel stream ring connector, 12 holes, white
- T14a-LR door and main wire harness plug-in B, 14 holes, white T14b-RR door and main wire harness plug-in B, 14 holes, white
- T20f-Radio connector C, 20 holes, multicolour
- EJB A-Connecting, from engine compartment fuse box to battery positive pole
- PJB D-Connecting, instrument panel fuse box binding post
- PJB F-Connecting, instrument panel fuse box binding post
- PJB G-Connecting, instrument panel fuse box binding post
- PJB H-Connecting, instrument panel fuse box binding post