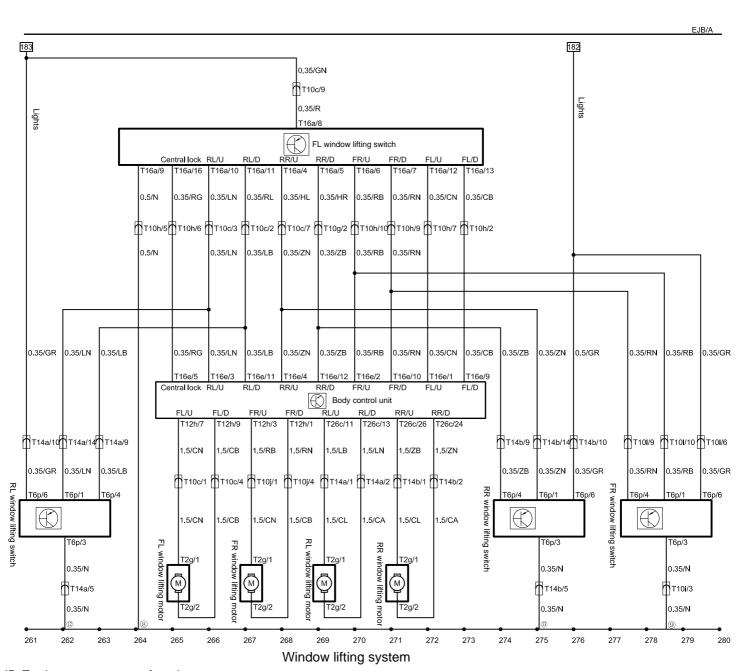

<sup>16</sup> Passenger compartment rear seat LH ground

T1d-Oil pressure sensor connector, 1 hole

PJB/G PJB/D PJB/H PJB/F

EJB-Engine compartment fuse box

PJB-Instrument panel fuse box

T2g-Window lifting motor connector, 2 holes, white

T6p-Window lifting switch connector, 6 holes, black T10c-FL door and main wire harness plug-in B, 10 holes, white

T10g-FL door and main wire harness plug-in C, 10 holes, orange

T10h-FL door and main wire harness plug-in A, 10 holes, black

T10i-FR door and main wire harness plug-in A, 10 holes, black

T10j-FR door and main wire harness plug-in B, 10 holes, white

T12h-Body control unit connector A, 12 holes, white

T14a-RL door and main wire harness plug-in, 14 holes, white

T14b-RR door and main wire harness plug-in, 14 holes, white

T16a-FL window lifting switch connector, 16 holes, grown

T16e-Body control unit connector C, 16 holes, white T26c-Body control unit connector B, 26 holes, white

EJB A-Connecting, from engine compartment fuse box to battery positive pole

PJB D-Connecting, instrument panel fuse box binding post PJB F-Connecting, instrument panel fuse box binding post

PJB G-Connecting, instrument panel fuse box binding post

PJB H-Connecting, instrument panel fuse box binding post

®-Passenger compartment LH A pillar ground

9-Passenger compartment RH A pillar ground

Passenger compartment LH B pillar ground

B-Passenger compartment RH B pillar ground