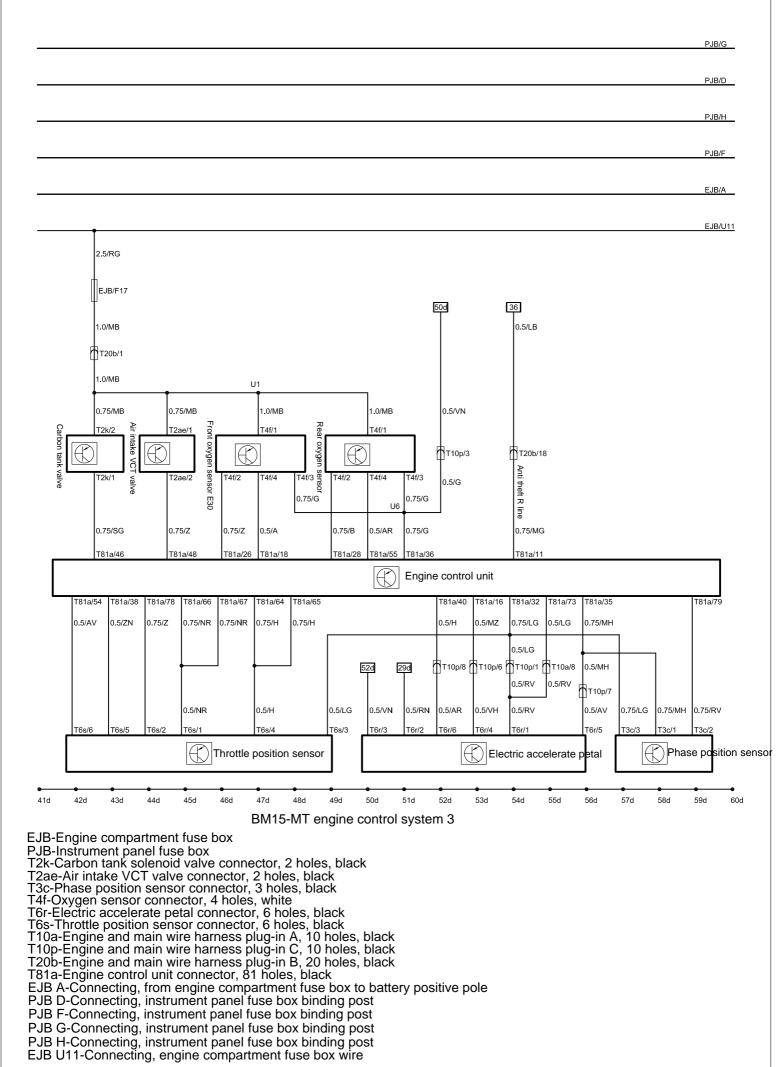

EJB U11-Connecting, engine compartment fuse box wire

24

PJB/G PJB/D PJB/H PJB/F EJB/A EJB/U11 2.5/RG EJB/F17 50e 36 0.5/LB 1.0/MB T20b/1 1.0/MB 0.75/MB 0.75/MB 1.0/MB 1.0/MB T4f/1 T4f/1 Carbon tank valve ront oxygen oxygen T20b/18 T4f/3 Anti theft R line sensor 0.75/G 0.75/G 0.75/SG 0.75/Z 0.75/Z 0.5/AR 0.75/MG 0.5/A 0.75/B 0.75/G T81a/28 T81a/46 T81a/48 T81a/26 T81a/18 T81a/55 T81a/36 T81a/11 Engine control unit T81a/54 T81a/38 T81a/78 T81a/66 T81a/67 T81a/64 T81a/65 T81a/40 T81a/16 T81a/32 T81a/73 T81a/35 0.5/AV 0.5/ZN 0.75/Z 0.75/NR 0.75/NR 0.75/H 0.75/H 0.75/LG 0.5/LG 0.75/MH 52e 29e 0.5/NR 0.5/H 0.5/LG 0.5/G 0.5/CA 0.5/H 0.5/MZ 0.5/LG 0.5/MH 0.75/LG 0.75/MH 0.75/RV T6s/6 T6s/5 T6s/3 T6r/3 T6r/2 T6r/1 T6r/5 T3c/3 1 相位传感器 Throttle position sensor Electric accelerate petal 43e 44e 45e 46e 54e 56e 57e 58e BM15-AT engine control system 3 EJB-Engine compartment fuse box PJB-Instrument panel fuse box T2k-Carbon tank solenoid valve connector, 2 holes, black T2ae-Air intake VCT valve connector, 2 holes, black T3c-Phase position sensor connector, 3 holes, black T4f-Oxygen sensor connector, 4 holes, white T6r-Electric accelerate petal connector, 6 holes, black T6s-Throttle position sensor connector, 6 holes, black
T20b-Engine and main wire harness plug-in B, 20 holes, black
T81a-Engine control unit connector, 81 holes, black
EJB A-Connecting, from engine compartment fuse box to battery positive pole

PJB D-Connecting, instrument panel fuse box binding post PJB F-Connecting, instrument panel fuse box binding post PJB G-Connecting, instrument panel fuse box binding post PJB H-Connecting, instrument panel fuse box binding post EJB U11-Connecting, engine compartment fuse box wire