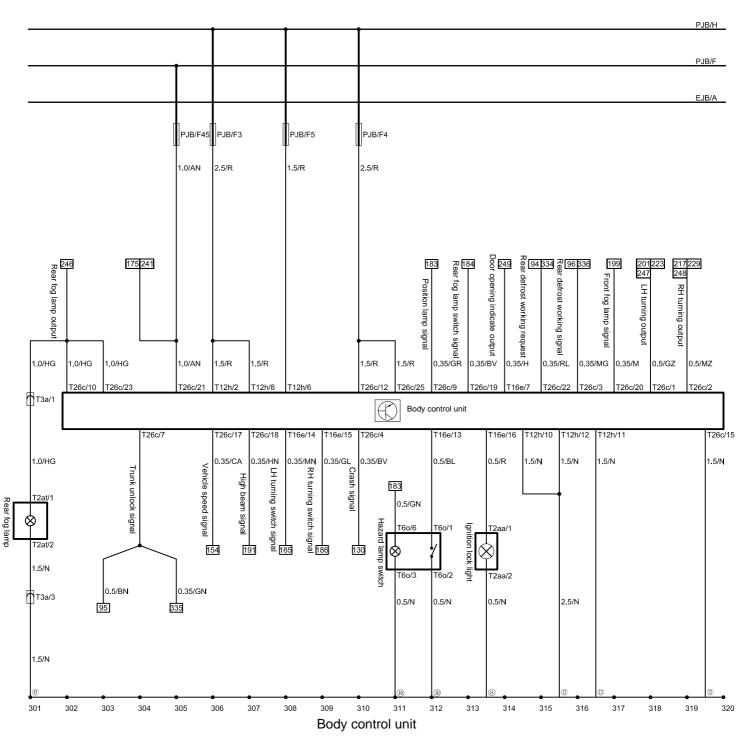

T10i-FR door and main wire harness plug-in A, 10 holes, black

T10j-FR door and main wire harness plug-in B, 10 holes, white

T12h-Body control unit connector A, 12 holes, white

T14a-RL door and main wire harness plug-in, 14 holes, white

T14b-RR door and main wire harness plug-in, 14 holes, white

T16a-FL window lifting switch connector, 16 holes, grown

T16e-Body control unit connector C, 16 holes, white T26c-Body control unit connector B, 26 holes, white

T10c-FL door and main wire harness plug-in B, 10 holes, white T10g-FL door and main wire harness plug-in C, 10 holes, orange

T10h-FL door and main wire harness plug-in A, 10 holes, black

T10i-FR door and main wire harness plug-in A, 10 holes, black T12h-Body control unit connector A, 12 holes, white T12i-Body control unit connector E, 12 holes, white

T14a-RL door and main wire harness plug-in, 14 holes, white

T14b-RR door and main wire harness plug-in, 14 holes, white T16e-Body control unit connector C, 16 holes, white

T26c-Body control unit connector B, 26 holes, white

⑤-Passenger compartment rear seat LH ground

EJB-Engine compartment fuse box

PJB-Instrument panel fuse box

T2aa-Ignition lock light connector, 2 holes, white

T2at-Rear fog lamp connector, 2 holes, black T3a-Rear bump and main wire harness plug-in A, 3 holes, white

T4k-RH rail door and main wire harness plug-in, 4 holes, white

T5c-Trunk and main wire harness plug-in A, 5 holes, black

T6o-Hazard warning switch connector, 6 holes, blue

T12h-Body control unit connector A, 12 holes, white

T16e-Body control unit connector C, 16 holes, white

T26c-Body control unit connector B, 26 holes, white

EJB A-Connecting, from engine compartment fuse box to battery positive pole

PJB D-Connecting, instrument panel fuse box binding post