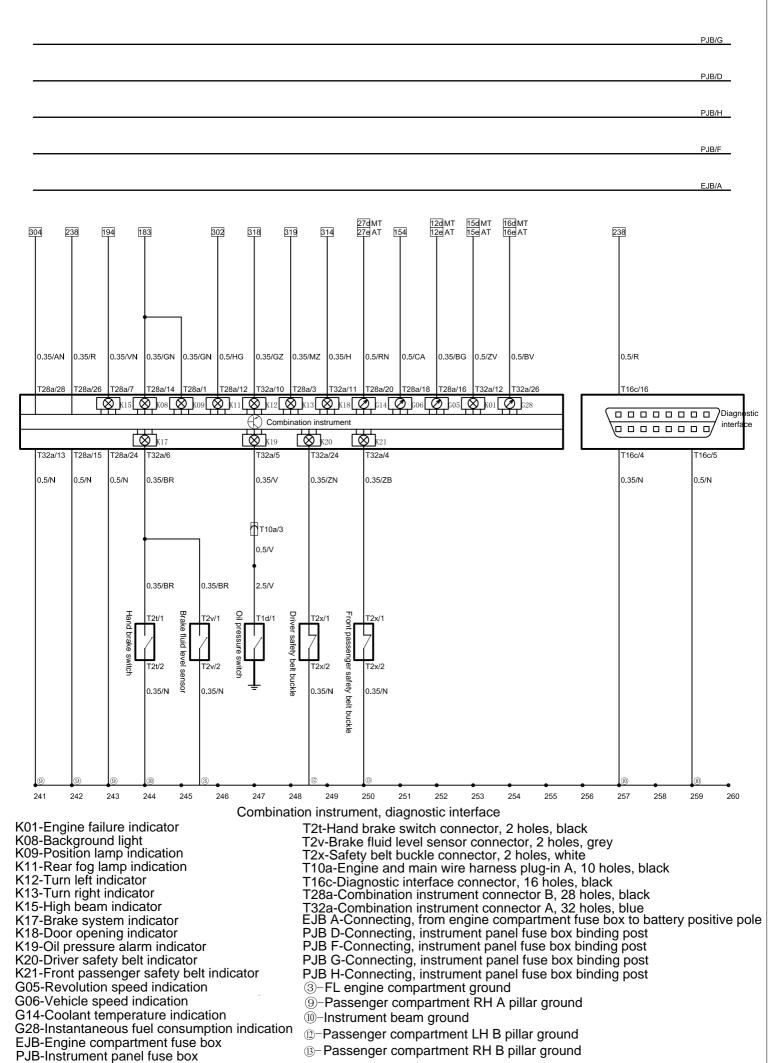

T32a-Combination instrument connector A, 32 holes, blue

EJB A-Connecting, from engine compartment fuse box to battery positive pole

PJB D-Connecting, instrument panel fuse box binding post

PJB F-Connecting, instrument panel fuse box binding post

PJB G-Connecting, instrument panel fuse box binding post

- ①-Battery negative pole to body ground
- 2-Battery negative pole to engine ground
- 3-FL engine compartment ground
- ®-Passenger compartment LH A pillar ground

T6n-Oil pump connector, 6 holes, brown

T20b-Engine and main wire harness plug-in B, 20 holes, black

T28a-Combination instrument connnector B, 28 holes, black

EJB A-Connecting, from engine compartment fuse box to battery positive pole PJB D-Connecting, instrument panel fuse box binding post PJB F-Connecting, instrument panel fuse box binding post

PJB G-Connecting, instrument panel fuse box binding post

PJB H-Connecting, instrument panel fuse box binding post

③-LF engine compartment ground

4-RF engine compartment ground

9-Passenger compartment RH A pillar ground