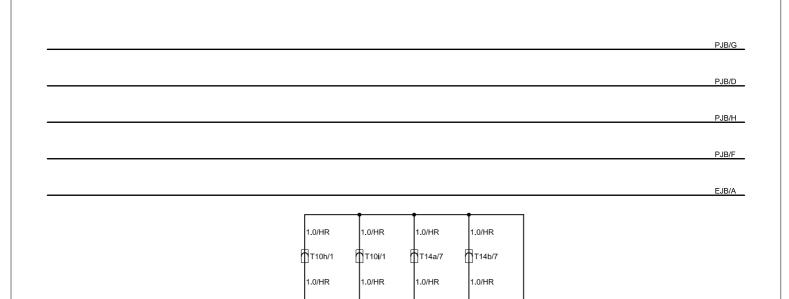

door

T2b/B

1 0/HG

T2b/B

1.0/HG

- door

T2b/B

1.0/HG

T2b/B

1 0/HG

EJB-Engine compartment fuse box

PJB-Instrument panel fuse box

T2b-Door lock motor connector, 2 holes, black

T2ao-Trunk lid outer open button connector, 2 holes, white

T4d-Door lock micro switch connector, 4 holes, black

T4e-Driver door lock cylinder switch connector, 4 holes, grey

T4t-Trunk lock motor connector, 4 holes, white

T5c-Trunk and main wire harness plug-in A, 5 holes, black

T5d-Trunk and main wire harness plug-in B, 5 holes, brown

T10c-FL door and main wire harness plug-in B, 10 holes, white T10g-FL door and main wire harness plug-in C, 10 holes, orange

T10h-FL door and main wire harness plug-in A, 10 holes, black

T10i-FR door and main wire harness plug-in A, 10 holes, black T12h-Body control unit connector A, 12 holes, white T12i-Body control unit connector E, 12 holes, white

T14a-RL door and main wire harness plug-in, 14 holes, white

T14b-RR door and main wire harness plug-in, 14 holes, white T16e-Body control unit connector C, 16 holes, white

T26c-Body control unit connector B, 26 holes, white

EJB A-Connecting, from engine compartment fuse box to battery positive pole

PJB D-Connecting, instrument panel fuse box binding post

PJB F-Connecting, instrument panel fuse box binding post

PJB G-Connecting, instrument panel fuse box binding post

PJB H-Connecting, instrument panel fuse box binding post

(8)-Passenger compartment LH A pillar ground

9-Passenger compartment RH A pillar ground

①-Passenger compartment LH B pillar ground

③-Passenger compartment RH B pillar ground