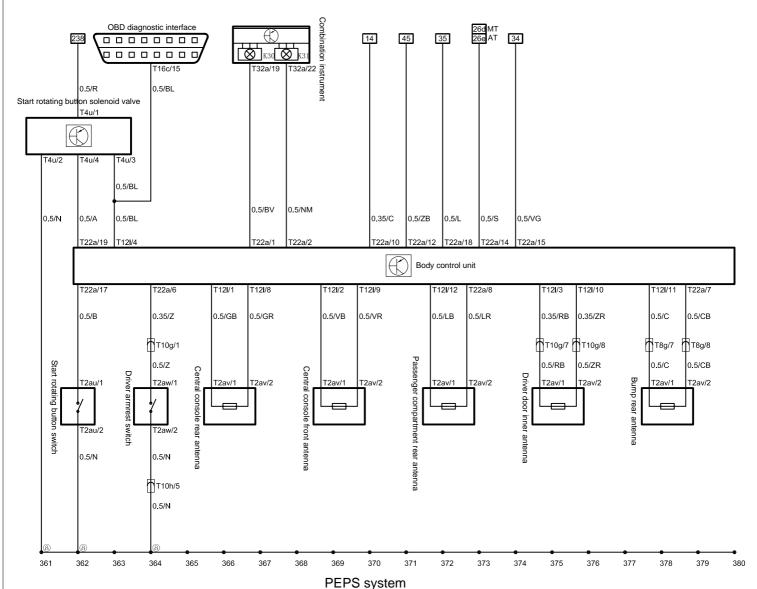

PJB H-Connecting, instrument panel fuse box binding post

7-Passenger compartment LH a pillar ground

K30-Combination instrument key matching right indicate K31-Combination instrument key matching wrong indicate EJB-Engine compartment fuse box PJB-Instrument panel fuse box

T2au-Start rotating button switch connector, 2 holes, white

T2av-PEPS antenna connector, 2 holes, white

T2aw-Driver door outer armrest switch connector, 2 holes, white

T4u-Start rotating button solenoid valve connector, 4 holes, white T8g-Rear bump and main wire harness plug-in B, 8 holes, white

T10g-FL door and main wire harness plug-in C, 10 holes, orange

T10h-FL door and main wire harness plug-in A, 10 holes, black T12i-Body control unit connector E, 12 holes, white

T16c-Diagnostic interface connector, 16 holes, black

T22a-Body control unit connector D, 22 holes, white

T32a-Combination instrument connector A, 32 holes, blue

EJB A-Connecting, from engine compartment fuse box to battery positive pole

PJB D-Connecting, instrument panel fuse box binding post PJB F-Connecting, instrument panel fuse box binding post PJB G-Connecting, instrument panel fuse box binding post PJB H-Connecting, instrument panel fuse box binding post ®-Passenger compartment LH A pillar ground