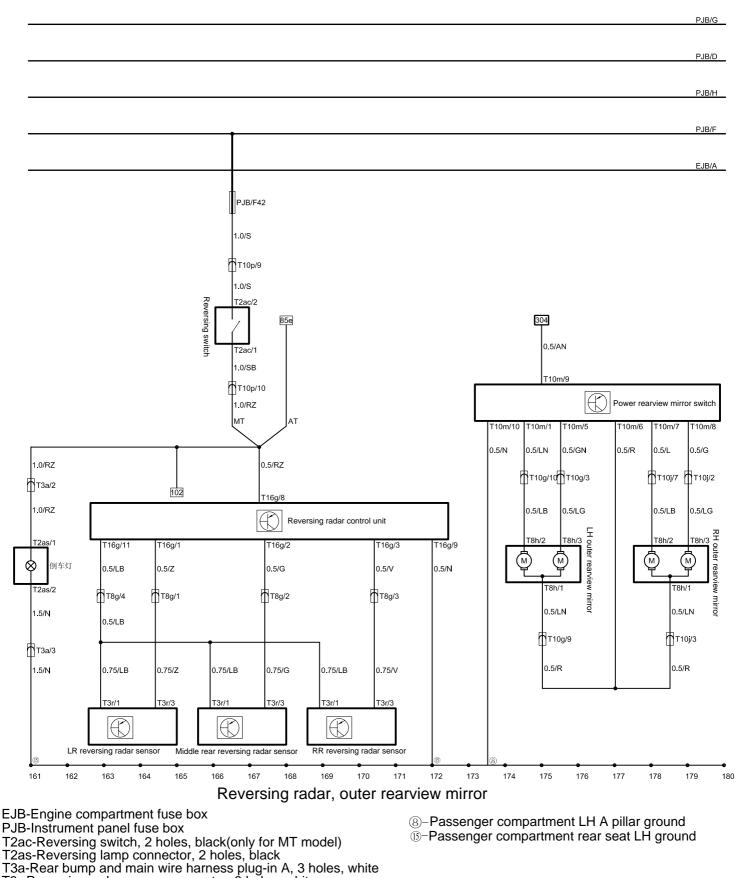

PJB H-Connecting, instrument panel fuse box binding post

⑤-Brake system ground inside the flow channel

T3r-Reversing radar sensor connector, 3 holes, white

T8g-Rear bump and main wire harness plug-in B, 8 holes, white

T8h-Outer power rearview mirror connector C, 10 holes, orange

T10g-LF door and main wire harness plug-in C, 10 holes, orange T10j-RF door and main wire harness plug-in B, 10 holes, white

T10m-Power rearview mirror switch connector, 10 holes, white T10p-Engine and main wire harness plug-in C, 10 holes, black

T16g-Reversing radar control unit connector, 16 holes, black

EJB A-Connecting, from engine compartment fuse box to battery positive pole

PJB D-Connecting, instrument panel fuse box binding post

PJB F-Connecting, instrument panel fuse box binding post