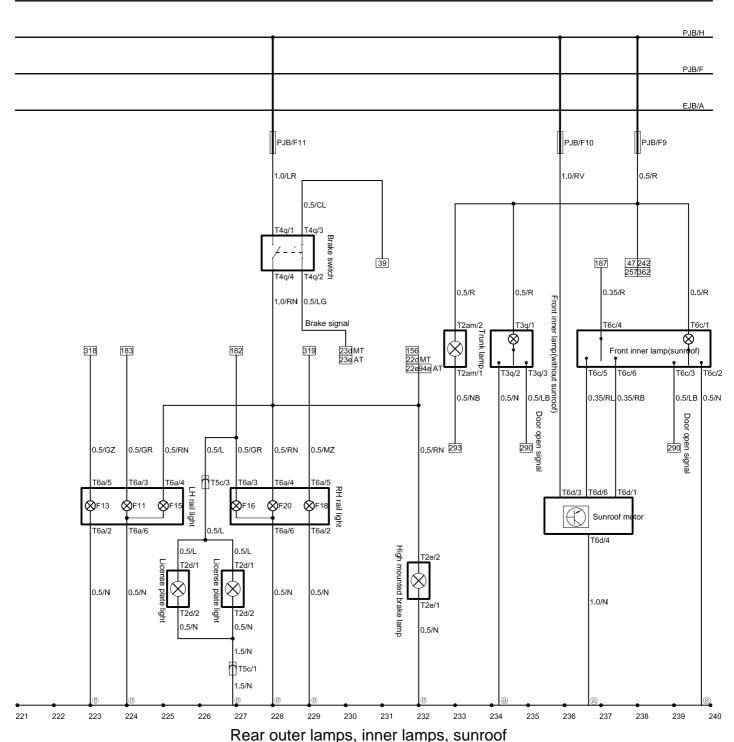

- 3-LF engine compartment ground
- 4)-RF engine compartment ground
- ®-Passenger compartment LH A pillar ground

PJB/D

F11-RL position lamp

F13-RL turning lamp

F15-RL brake lamp

F16-RR position lamp

F18-RR turning lamp

F20-RR brake lamp

EJB-Engine compartment fuse box

PJB-Instrument panel fuse box

T2d-License plate lamp connector, 2 holes, black

T2e-High mounted brake lamp connector, 2 holes, white

T2am-Trunk lamp connector, 2 holes, white

T3q-Front inner lamp(without sunroof) connector, 3 holes, white

T4q-Brake switch connector, 4 holes, black

T5c-Trunk and main wire harness plug-in A, 5 holes, black

T6a-Rail lamp connector, 6 holes, white

T6c-Front inner lamp(with sunroof) connector, 6 holes, white

T6d-Sunroof motor connector, 6 holes, grey

EJB A-Connecting, from engine compartment fuse box to battery positive pole

PJB D-Connecting, instrument panel fuse box binding post

PJB F-Connecting, instrument panel fuse box binding post

PJB G-Connecting, instrument panel fuse box binding post

PJB H-Connecting, instrument panel fuse box binding post

®-Passenger compartment LH A pillar ground

<sup>16</sup> Passenger compartment rear seat LH ground

T1d-Oil pressure sensor connector, 1 hole

PJB/G PJB/D PJB/H PJB/F

EJB-Engine compartment fuse box

PJB-Instrument panel fuse box

T2g-Window lifting motor connector, 2 holes, white