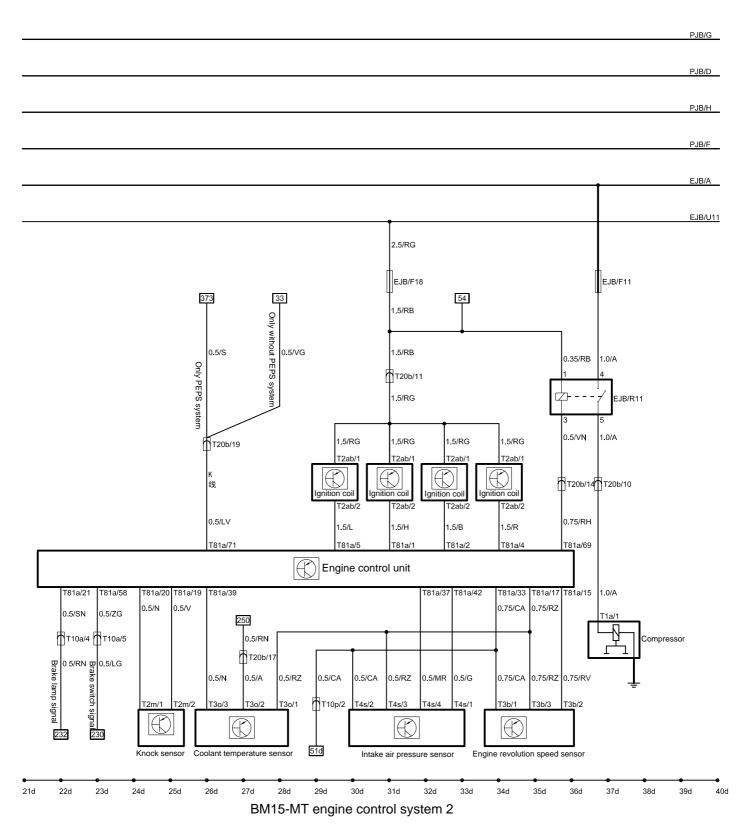

PJB-Instrument panel fuse box

T1a-A/C compressor connector, 1 hole, grey T2m-Knock sensor connector, 2 holes, black

T2ab-Ignition coil connector, 2 holes, black/grey

T3b-Engine revolution speed sensor connector, 3 holes, black

T3o-Coolant temperature sensor connector, 3 holes, black

T4s-Intake air pressure sensor connector, 4 holes, black

T10a-Engine and main wire harness plug-in A, 10 holes, black T10p-Engine and main wire harness plug-in C, 10 holes, black T20b-Engine and main wire harness plug-in B, 20 holes, black

T81a-Engine control unit connector, 81 holes, black

EJB A-Connecting, from engine compartment fuse box to battery positive pole

PJB D-Connecting, instrument panel fuse box binding post

PJB F-Connecting, instrument panel fuse box binding post

PJB G-Connecting, instrument panel fuse box binding post

PJB H-Connecting, instrument panel fuse box binding post

EJB U11-Connecting, engine compartment fuse box wire

PJB/D

PJB/H

PJB/F

BM15T-AT engine control system 1