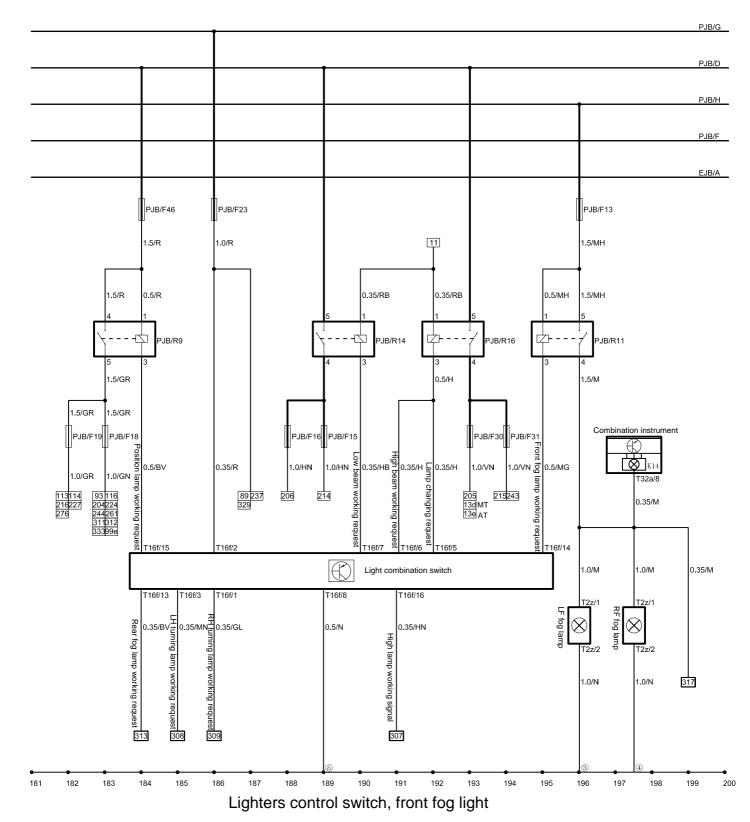

PJB G-Connecting, instrument panel fuse box binding post

K14-Combination instrument front fog lamp indicator EJB-Engine compartment fuse box

PJB-Instrument panel fuse box T2z-Front fog lamp connector, 2 holes, black

T16f-Lights combination switch connector, 16 holes, black T32a-Combination instrument connector A, 32 holes, blue

EJB A-Connecting, from engine compartment fuse box to battery positive pole

PJB D-Connecting, instrument panel fuse box binding post PJB F-Connecting, instrument panel fuse box binding post

PJB G-Connecting, instrument panel fuse box binding post

- 3-LF engine compartment ground
- 4-RF engine compartment ground
- ®-Passenger compartment LH A pillar ground

| PJB/G |
|-------|
|       |
|       |
| PJB/D |
|       |
|       |
| PJB/H |
|       |
|       |
| PJB/F |
|       |
|       |
| EJB/A |