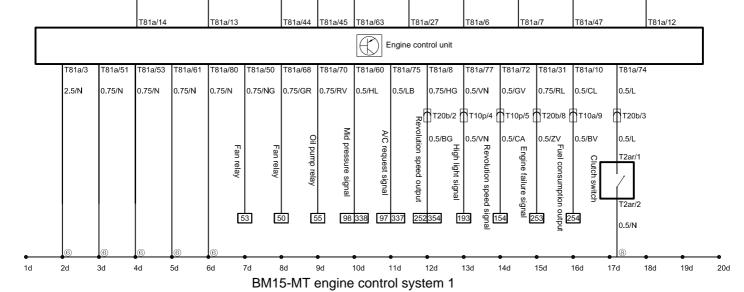

0.75/RB

0.75/RB

T10a-Engine and main wire harness plug-in A, 10 holes, black T10p-Engine and main wire harness plug-in C, 10 holes, black T20b-Engine and main wire harness plug-in B, 20 holes, black T81a-Engine control unit connector, 81 holes, black

EJB A-Connecting, from engine compartment fuse box to battery positive pole

PJB D-Connecting, instrument panel fuse box binding post PJB F-Connecting, instrument panel fuse box binding post

PJB G-Connecting, instrument panel fuse box binding post

PJB H-Connecting, instrument panel fuse box binding post

EJB U11-Connecting, engine compartment fuse box wire

6-Water channel inner engine wire harness ground

®-Passenger compartment LH A pillar ground

EJB-Engine compartment fuse box

PJB-Instrument panel fuse box

T1a-A/C compressor connector, 1 hole, grey T2m-Knock sensor connector, 2 holes, black

T2ab-Ignition coil connector, 2 holes, black/grey

T3b-Engine revolution speed sensor connector, 3 holes, black

T3o-Coolant temperature sensor connector, 3 holes, black

T4s-Intake air pressure sensor connector, 4 holes, black

T10a-Engine and main wire harness plug-in A, 10 holes, black T10p-Engine and main wire harness plug-in C, 10 holes, black T20b-Engine and main wire harness plug-in B, 20 holes, black

T81a-Engine control unit connector, 81 holes, black

EJB A-Connecting, from engine compartment fuse box to battery positive pole

PJB D-Connecting, instrument panel fuse box binding post

PJB F-Connecting, instrument panel fuse box binding post

PJB G-Connecting, instrument panel fuse box binding post

PJB H-Connecting, instrument panel fuse box binding post

EJB U11-Connecting, engine compartment fuse box wire

PJB/D

PJB/H

PJB/F

BM15T-AT engine control system 1