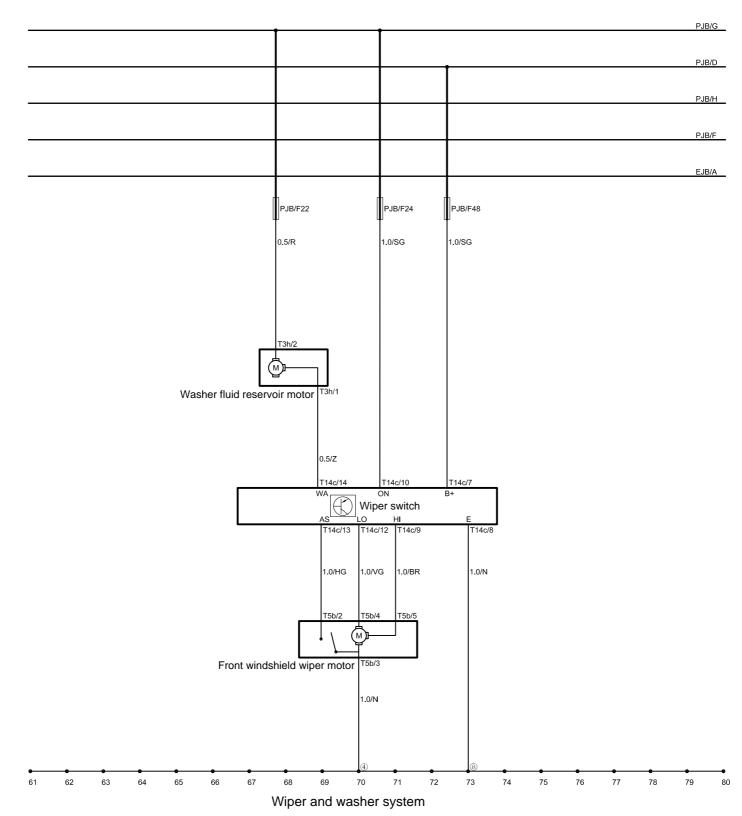

(6)-Passenger compartment rear seat RH ground

EJB-Engine compartment fuse box

PJB-Instrument panel fuse box

T3h-Washer fluid reservoir motor connector, 3 holes, black

T5b-Front windshield wiper motor connector, 5 holes, black

T14c-Wiper switch connector, 14 holes, white

EJB A-Connecting, from engine compartment fuse box to battery positive pole

PJB D-Connecting, instrument panel fuse box binding post

PJB F-Connecting, instrument panel fuse box binding post

PJB G-Connecting, instrument panel fuse box binding post

PJB H-Connecting, instrument panel fuse box binding post

4-RF engine compartment ground

®-Passenger compartment LH A pillar ground

EJB-Engine compartment fuse box