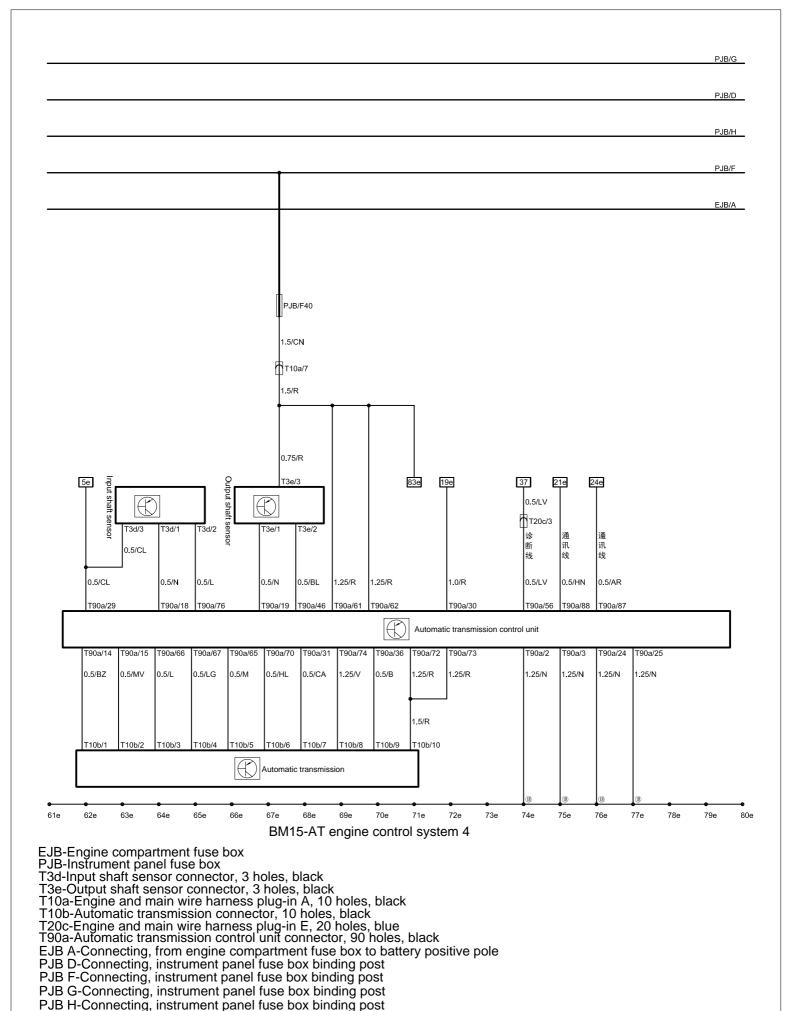

25

EJB U11-Connecting, engine compartment fuse box wire

®-Passenger compartment LH A pillar ground