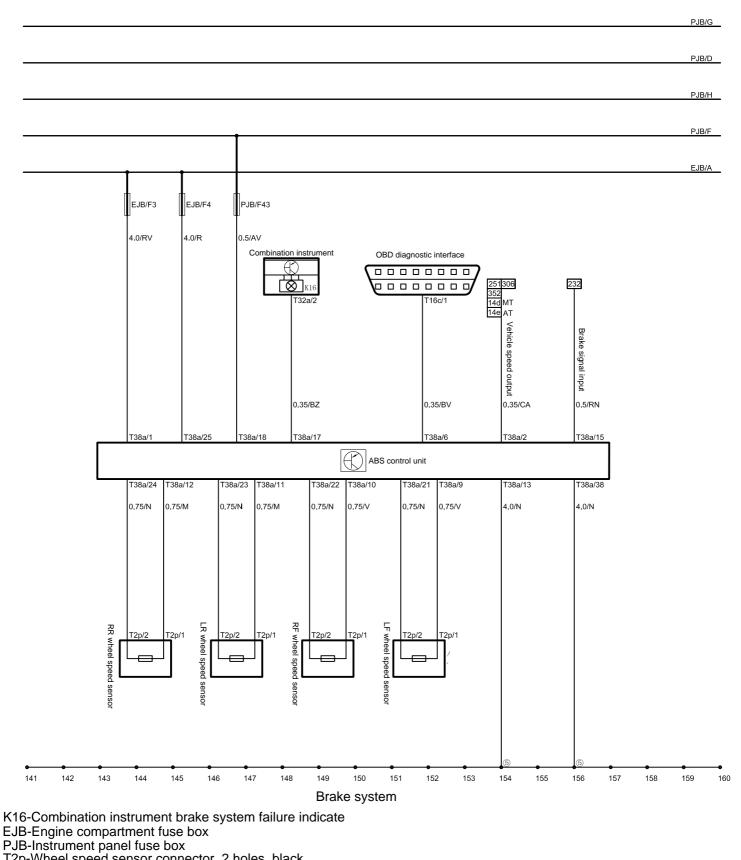

PJB H-Connecting, instrument panel fuse box binding post

①-Air bag control unit ground

T2p-Wheel speed sensor connector, 2 holes, black

T16c-Diagnostic interface connector, 16 holes, black

T32a-Combination instrument connector A, 32 holes, blue T38a-Brake system control unit connector, 38 holes, black

EJB A-Connecting, from engine compartment fuse box to battery positive pole

PJB D-Connecting, instrument panel fuse box binding post

PJB F-Connecting, instrument panel fuse box binding post

PJB G-Connecting, instrument panel fuse box binding post

PJB H-Connecting, instrument panel fuse box binding post

⑤-Brake system ground inside the flow channel

T3r-Reversing radar sensor connector, 3 holes, white

T8g-Rear bump and main wire harness plug-in B, 8 holes, white