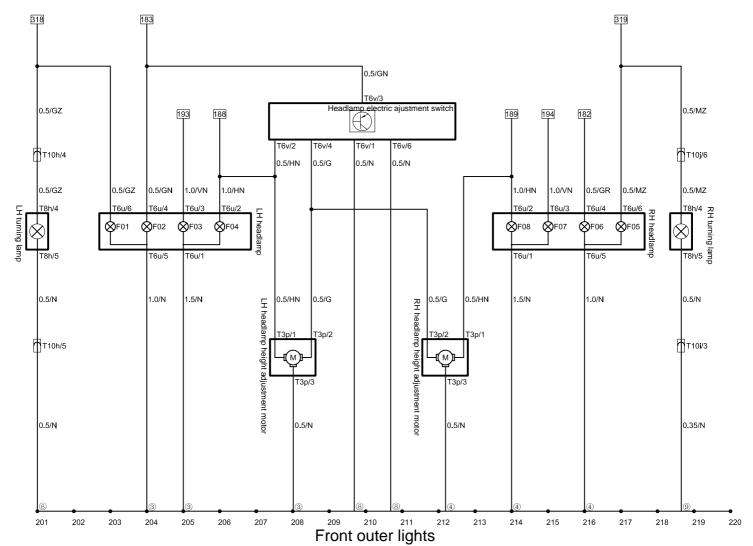

F01-LF turning light

F02-LF position light F03-LF high beam light

F04-LF low beam light

F05-RF turning light F06-RF position light

F07-RF high beam light

F08-RF low beam light

EJB-Engine compartment fuse box

PJB-Instrument panel fuse box

T3p-Headlamp height adjustment moter connector, 3 holes, black

T6u-Front headlamp connector, 6 holes, black

T6v-Headlamp electric adjustment switch connector, 6 holes, white

T8h-Outer power rearview mirror connector, 8 holes, yellow

T10h-LF door and main wire harness plug-in A, 10 holes, black

T10i-RF door and main wire harness plug-in A, 10 holes, black T10j-RF door and main wire harness plug-in B, 10 holes, white

EJB A-Connecting, from engine compartment fuse box to battery positive pole

PJB D-Connecting, instrument panel fuse box binding post PJB F-Connecting, instrument panel fuse box binding post

PJB G-Connecting, instrument panel fuse box binding post

- 3-LF engine compartment ground
- 4)-RF engine compartment ground
- ®-Passenger compartment LH A pillar ground

PJB/D

F11-RL position lamp

F13-RL turning lamp

F15-RL brake lamp

F16-RR position lamp

F18-RR turning lamp