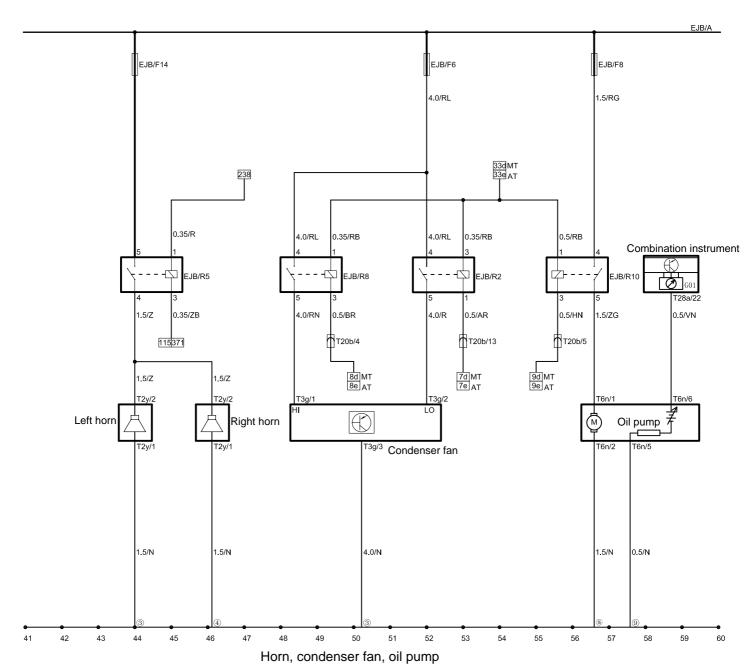

PJB/D

PJB/H

PJB/F

G01-Combination instrument fuel level indicator

EJB-Engine compartment fuse box

PJB-Instrument panel fuse box

T2y-Horn connector, 2 holes, black

T3g-Condenser fan connector, 3 holes, black

T6n-Oil pump connector, 6 holes, brown

T20b-Engine and main wire harness plug-in B, 20 holes, black

T28a-Combination instrument connnector B, 28 holes, black

EJB A-Connecting, from engine compartment fuse box to battery positive pole PJB D-Connecting, instrument panel fuse box binding post PJB F-Connecting, instrument panel fuse box binding post

PJB G-Connecting, instrument panel fuse box binding post

PJB H-Connecting, instrument panel fuse box binding post

③-LF engine compartment ground

4-RF engine compartment ground

9-Passenger compartment RH A pillar ground