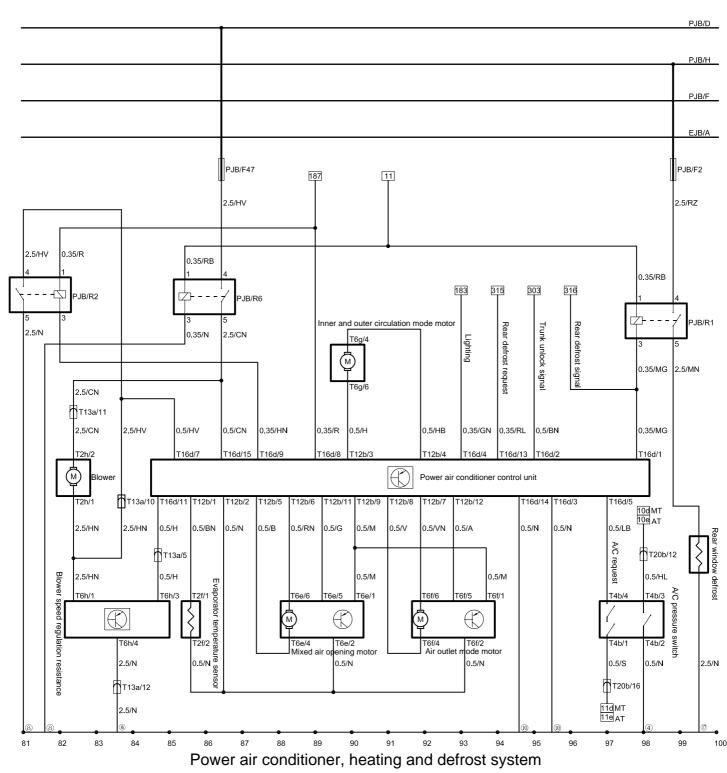

PJB-Instrument panel fuse box

T2f-Evaporator temperature sensor connnector, 2 holes, white

T2h-Blower connector, 2 holes, white

T4b-A/C pressure switch connector,4 holes, gray

T6e-Mixed air opening motor connector, 6 holes, green

T6f-Air outlet mode motor connector, 6 holes, green

T6g-Inner and outer circulation mode motor connector, 6 holes, green

T6h-Blower speed regulation resistance connector, 6 holes, white

T12b-A/C control unit connector B, 12 holes, black

T13a-A/C and main wire harness plug-in, 13 holes, white

T16d-A/C control unit connnector A, 16 holes, black

T20b-Engine and main wire harness plug-in B, 20 holes, black

EJB A-Connecting, from engine compartment fuse box to battery positive pole

PJB D-Connecting, instrument panel fuse box binding post

PJB F-Connecting, instrument panel fuse box binding post

PJB G-Connecting, instrument panel fuse box binding post

PJB H-Connecting, instrument panel fuse box binding post

4-RF engine compartment ground

®-Passenger compartment LH A pillar ground

**10**-Instrument panel beam ground

**№**-Passenger compartment rear seat RH ground

①-Passenger compartment RH C pillar ground

- EJB-Engine compartment fuse box
- PJB-Instrument panel fuse box
- T2i-Bass horn connector, 2 holes, black
- T2j-Treble horn connector, 2 holes, black
- T3i-Cigar lighter connector, 3 holes, white
- T8a-Radio connector A, 8 holes, white
- T8b-Radio connector B, 8 holes, black
- T8e-USB interface connector, 8 holes, black
- T10c-LF door and main wire harness plug-in B, 10 holes, white
- T10j-RF door and main wire harness plug-in B, 10 holes, white T12f-Steering wheel stream ring connector, 12 holes, white
- T14a-LR door and main wire harness plug-in B, 14 holes, white T14b-RR door and main wire harness plug-in B, 14 holes, white
- T20f-Radio connector C, 20 holes, multicolour
- EJB A-Connecting, from engine compartment fuse box to battery positive pole
- PJB D-Connecting, instrument panel fuse box binding post
- PJB F-Connecting, instrument panel fuse box binding post
- PJB G-Connecting, instrument panel fuse box binding post
- PJB H-Connecting, instrument panel fuse box binding post