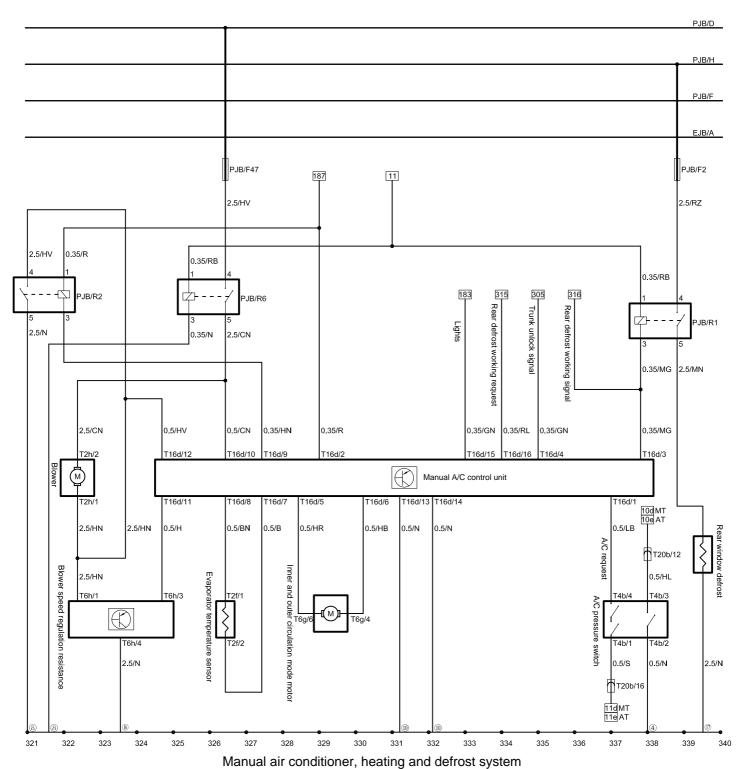

PJB-Instrument panel fuse box

T2f-Evaporator temperature sensor connnector, 2 holes, white

T2h-Blower connector, 2 holes, white

T4b-A/C pressure switch connector,4 holes, gray

T6e-Mixed air opening motor connector, 6 holes, green

T6f-Air outlet mode motor connector, 6 holes, green

T6g-Inner and outer circulation mode motor connector, 6 holes, green

T6h-Blower speed regulation resistance connector, 6 holes, white

T12b-A/C control unit connector B, 12 holes, black

T13a-A/C and main wire harness plug-in, 13 holes, white

T16d-A/C control unit connnector A, 16 holes, black

T20b-Engine and main wire harness plug-in B, 20 holes, black

EJB A-Connecting, from engine compartment fuse box to battery positive pole

PJB D-Connecting, instrument panel fuse box binding post

PJB F-Connecting, instrument panel fuse box binding post

PJB G-Connecting, instrument panel fuse box binding post

PJB H-Connecting, instrument panel fuse box binding post

EJB-Engine compartment fuse box

PJB-Instrument panel fuse box

T2f-Evaporator temperature sensor connector, 2 holes, white T2h-Blower connector, 2 holes, white

T4b-A/C pressure switch connector, 4 holes, grey

T6g-Inner and outer circulation mode motor connector, 6 holes, green

T6h-Blower speed regulation resistance connector, 6 holes, white

T16d-A/C control unit connnector A, 16 holes, black

T20b-Engine and main wire harness plug-in B, 20 holes, black

EJB A-Connecting, from engine compartment fuse box to battery positive pole

PJB D-Connecting, instrument panel fuse box binding post

PJB F-Connecting, instrument panel fuse box binding post

PJB G-Connecting, instrument panel fuse box binding post

- 4-Engine compartment RF ground
- (8)-Passenger compartment LH A pillar ground
- Instrument beam ground
- (6)-Passenger compartment rear seat RH ground
- n-Passenger compartment RH C pillar ground

PJB/G PJB/D PJB/H PJB/F EJB/A EJB/F5 10.0/R OBD diagnostic interface 0000000 Rotating shaft sensor 154 39 Revolution speed signal Vehicle speed source signal 0.5/NB 0.5/HR 0.5/C 0.5/S 0.5/A 0.5/AB 0.5/CA 0.5/BG 0.5/CN T20e/18 T20e/6 T20e/17 T20e/9 T20e/10 T20e/19 T20e/15 EPS system control unit T2aj/2 T2ak/1 T2ak/2 T20e/11 10.0/N 0.5/SN **EPS** system K29-Combination instrument EPS system failure indicate EJB-Engine compartment fuse box PJB-Instrument panel fuse box T2aj-EPS system control unit connector C, 2 holes, black T2ak-EPS system control unit connector B, 2 holes, black T6t-EPS system rotating shaft sensor connector, 6 holes, white T16c-Diagnostic interface connector, 16 holes, black T20e-EPS system control unit connector A, 2 holes, white T32a-Combination instrument connector A, 32 holes, blues